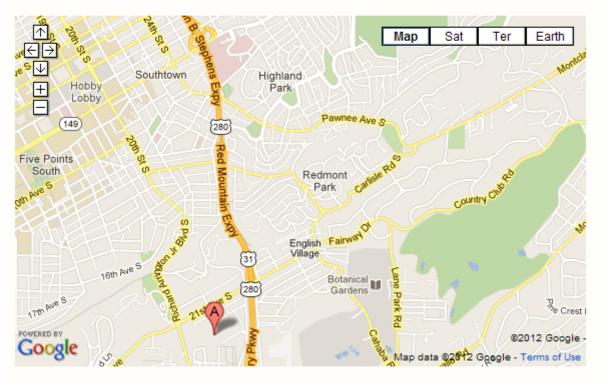

# Birmingham Office Location

2000A SouthBridge Pkway, Suite 400

Birmingham, AL 35209 205-933-9033

Fax: 205-871-2808

Toll Free: 888-435-9033

Contact:

Linda Bishop

lbishop@uww-adr.com

#### Directions to the Birmingham, AL location:

#### From HOOVER/VESTAVIA AREA (SOUTH):

Take Highway 31 North to Rosedale Drive Exit. Turn left at the stop sign. Go to the first traffic light and turn right onto Woodcrest Place. Go straight at the next traffic light. Take a left between Embassy Suites Hotel and Iberia Bank. Go to stop sign and turn right. Building 2000 will be directly in front of you. Go to the fourth floor-Suite 400.

#### From Inverness Meadowbrook Area (South-East):

Take Highway 280 West; travel six miles. Go under Highway 31 and follow the signs for Homewood. At the first traffic light after passing under Highway 31 turn right onto Woodcrest Place. Go straight at the next traffic light. Take a left between Embassy Suites Hotel and Iberia Bank. Go to stop sign and turn right. Building 2000 will be directly in front of you. Go to fourth floor, Suite 400.

## From Downtown Birmingham:

On I-20/I-59, take Exit 126-A. Follow the signs for Highway 280 and Highway 31 South. Exit at 21st Avenue. Go straight through intersection at the traffic light and take the first right onto SouthBridge Parkway. Go to the first building entry (on left) which is labeled 2000A. Go to fourth floor, Suite 400.

## From I-65:

Take I-20 East/I-59 North exit. Go through Downtown. Take EXIT 126-A. Follow the signs for Highway 280 and Highway 31 South. Exit at 21st Avenue. Go straight through intersection at the traffic light and take the first right onto SouthBridge Parkway. Go to the large gray cement building behind Embassy Suites. Enter through the first building entry (2000). Go to the fourth floor, Suite 400.