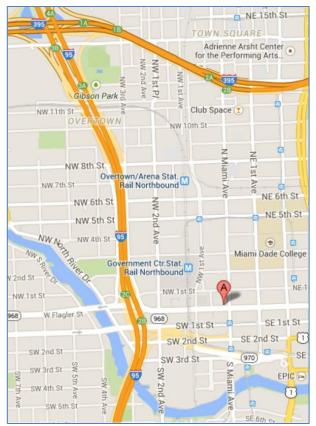

# Contact: Cristal Galvez cgalvez@uww-adr.com

**Directions to the Miami, FL, location:** Our office is in the heart of the government/court area of Miami-Dade County. Convenient valet parking will not be available for the duration of an ongoing construction project. If mediation is expected to go later than 5 p.m., please make prior parking arrangements. (See more details about recommended parking at http://www.uww-adr.com/wp-content/uploads/2016/07/UWWM-Miami-Parking.pdf.)

#### From JACKSONVILLE, MIAMI INTERNATIONAL AIRPORT and POINTS NORTH:

Take Interstate 95 South into the downtown area. Exit at 3B (NW 8th Street). Stay on the off ramp (NW 3rd Court which runs concurrent with the ramp) until you reach NW 5th Street. Turn left there. After about 4 blocks, turn right onto Miami Avenue. The streets will count down to NW 1st Street. Turn right on the next street, Flagler. The building will be immediately on the right.

#### From THE KEYS and POINTS SOUTH:

Take I-95 North from U.S. Highway 1. Take exit 2A toward Biscayne Boulevard/US-1/ Downtown. Keep right; follow signs for S.E. 1st Avenue. Make slight left onto S.E. 1st

Avenue. Turn left at the third cross street onto E. Flagler Street. The Biscayne Building will be on the right.