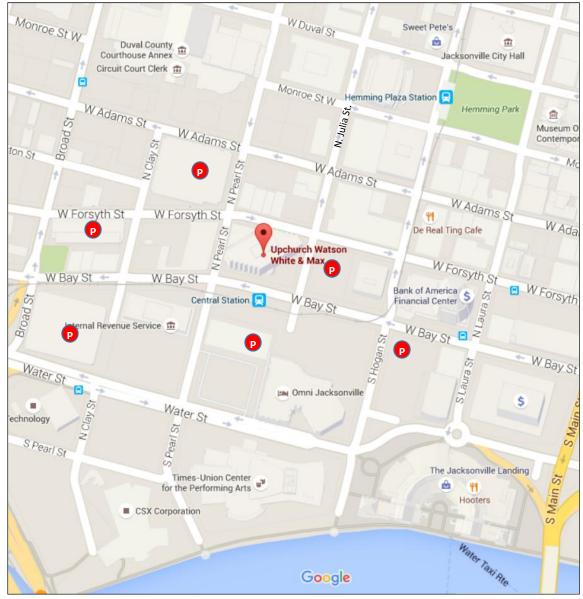

## Parking

#### Recommended:

Surface lot, W. Forsyth and NW Julia, next to the Omni Hotel. \$5 a day for those arriving before 8 a.m.; \$7 a day after 8 a.m. Just 40 steps to EverBank.

#### Other:

Omni Parking Garage, 336 W. Bay St., 140 steps/Courthouse Garage, 116 N. Pearl St., 195 steps/Water Street Garage, 541 W. Water St., 365 steps/EverBank Center Garage, 520 W. Forsyth St., 380 steps/NEW Garage: W. Bay and S. Hogan.

## Accommodations

**Recommended:** Omni Hotel – directly across the street from EverBank. Corporate rate: \$129 a night. Online reservations: <u>https://ssl.omnihotels.com/Executive Suites</u>