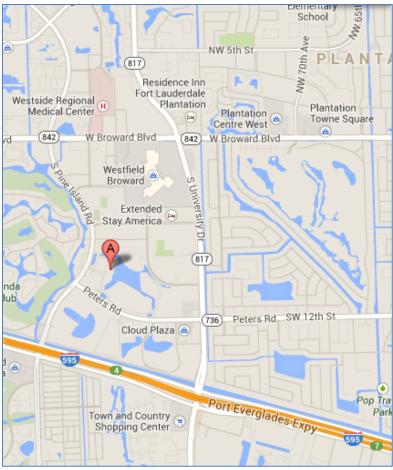

## **UWWM Broward County Office Location**

Royal Palm II at SouthPointe 900 South Pine Island Road Suite 410

Plantation, FL 33324 954-423-8856

Fax: 954-334-2838 Toll Free: 800-863-1462 Contact: Heidi Cohen hcohen@uww-adr.com

## From JACKSONVILLE, DAYTONA BEACH and POINTS NORTH: From

Interstate 95, take exit 26 toward International Airport/Port Everglades. After 4 blocks, merge onto SW 20th Terrace. After 1.5 miles, keep right at the fork and follow signs for Florida's Turnpike/Interstate 595 W and merge onto I-595 W. In 6 miles, take exit 4 toward Pine Island Road, turn right. Go past 2 lights. The second light will be Peters Road. Stay on Pine Island, get in

the right-hand lane, and take the first right after passing Peters Road into Royal Palm at Southpointe. Drive straight, go through the round-about, and we are the second building on the right.

## From MIAMI and POINTS SOUTH:

From I-95 North, take exit 12A on the left for Florida 826 W/Florida's Turnpike. After 8 blocks, keep left at the fork and follow signs for the turnpike and merge onto Florida's Turnpike (toll road). After 11.1 miles, take exit 54 for FL-84 W/I-595 W (toll). From I-595 W, take exit 4 toward Pine Island Road. At Pine Island Road, turn right. Go past 2 lights. The second light will be Peters Road. Stay on Pine Island, get in the right-hand lane, and take the first right after

passing Peters Road into Royal Palm at Southpointe. Drive straight, go through the round-about, and we are the second building on the right.