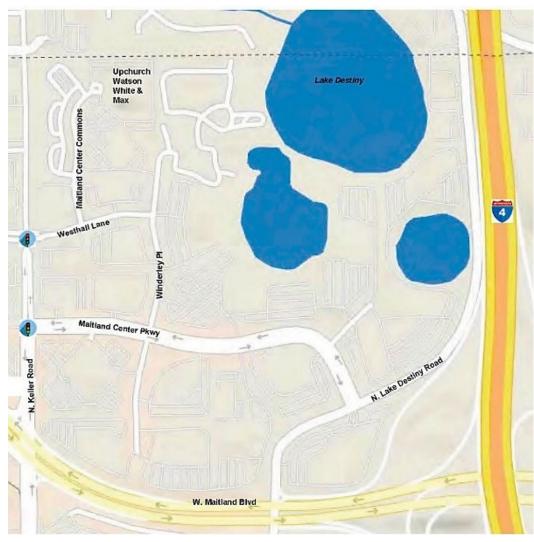

## Maitland Office Location

1060 Maitland Center Commons, Suite 440 Maitland, FL 32751 407-661-1123 Fax: 407-661-5743 Toll Free: 800-863-1462

Contact: Rose Mercado <u>rmercado@uww-adr.com</u>

As the I-4 Ultimate road project nears completion, its effect on traffic patterns in close proximity to our Maitland office is lessening. Please continue to allow extra time to reach this destination if you must travel a great distance on the interstate. Google Maps and other navigation tools are also becoming current.

## From I-4 Heading West:

Take exit 90C-B-A toward FL-414 West/Maitland Boulevard. At the top of the exit ramp, keep left at the fork, following signs for FL-414 West/Maitland Boulevard, and merge onto Maitland Boulevard. Take the North Keller Road exit toward Lake Destiny Road; turn right onto Keller Road (by Sam Snead's Oak Grill and Tavern). Make a right onto Westhall Lane (second light). Turn left on Maitland Center Commons (first road on left). Go to the end of the road and turn right into the Paragon Building parking lot. Circle around the building to its east side; it will be easiest to get to the elevators from that entrance. Suite 440 is on the fourth floor, to the left as you exit the elevators.

## From I-4 Heading East:

Take exit 90A-B toward FL-414 West/Maitland Boulevard. In about 7 blocks, keep left at the fork to continue on Exit 90 B, follow signs for FL-414 W/Maitland Blvd/Apopka and merge onto Maitland Boulevard. Take the North Keller Road exit toward Lake Destiny Road; turn right onto Keller Road (by Sam Snead's Oak Grill and Tavern). Make a right onto Westhall Lane (second light). Turn left on Maitland Center Commons (first road on left). Go to the end of the road and turn right into the Paragon Building parking lot. Circle around the building to its east side; it will be easiest to get to the elevators from that entrance. Suite 440 is on the fourth floor, to the left as you exit the elevators.

## From the Airport:

Take 436 North (Semoran Boulevard) out of the Airport. Past Curry Ford Road, stay in the right-hand lane. After the overpass, in 6.4 miles, you will immediately get on the entrance ramp for the 408 Expressway (Formerly the East-West Expressway). You will be going West. After a couple of miles on this toll road, you will see downtown Orlando. From the Expressway, you will take exit 10A and get on I-4 going east. Take exit 90A-B toward FL-414 West/Maitland Boulevard. In about 7 blocks, keep left at the fork to continue on Exit 90 B, follow signs for FL-414 W/Maitland Blvd/Apopka and merge onto Maitland Boulevard. Take the North Keller Road exit toward Lake Destiny Road; turn right onto Keller Road (by Sam Snead's Oak Grill and Tavern). Make a right onto Westhall Lane (second light). Turn left on Maitland Center Commons (first road on left). Go to the end of the road and turn right into the Paragon Building parking lot. Circle around the building to its east side; it will be easiest to get to the elevators from that entrance. Suite 440 is on the fourth floor, to the left as you exit the elevators.